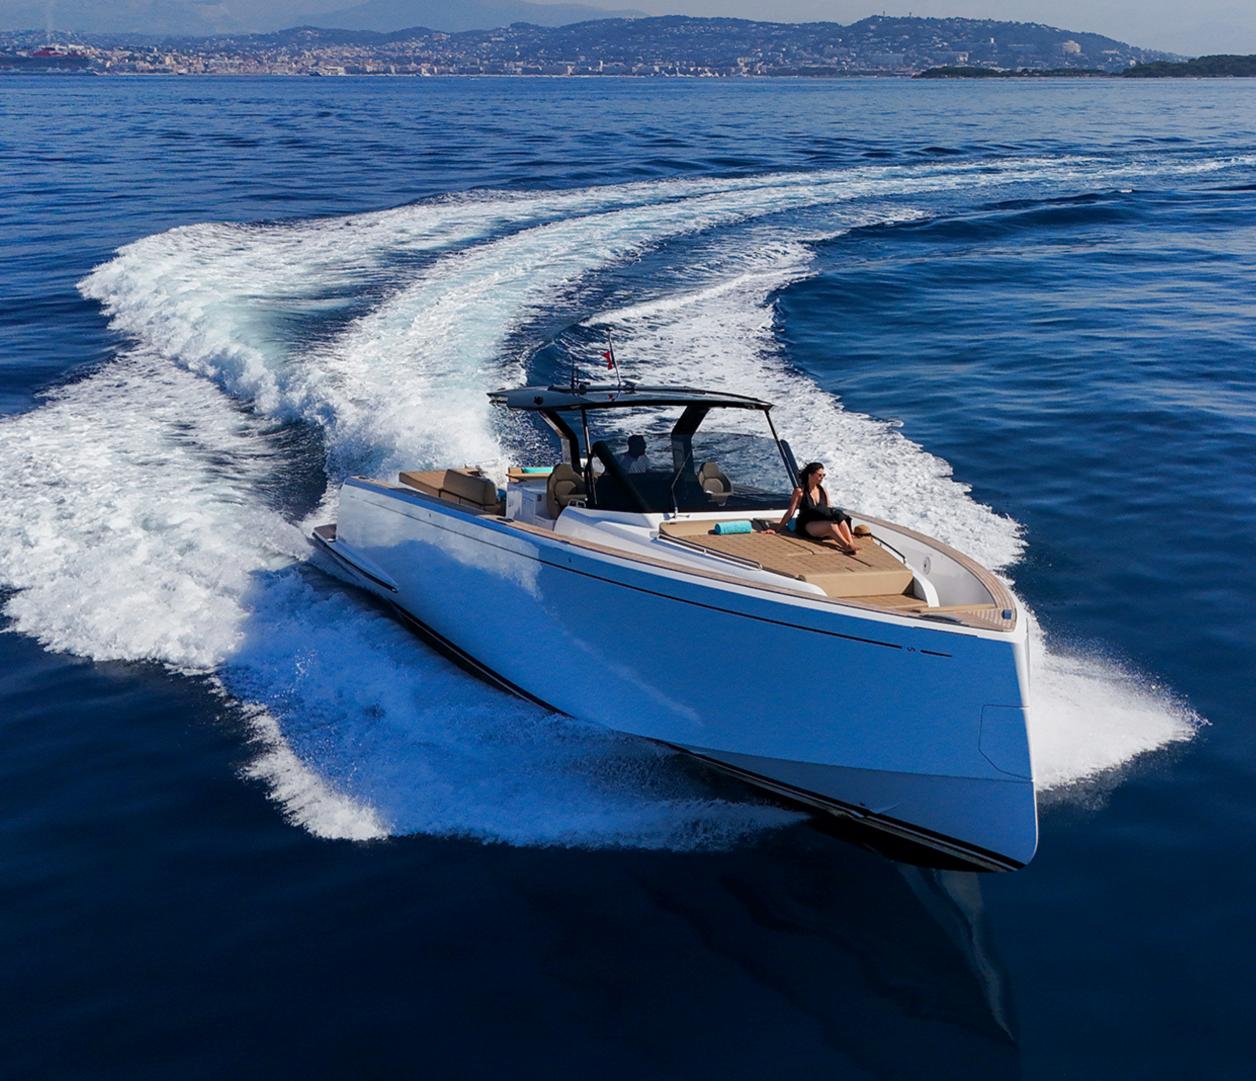

# ARLIAS PARDO 50

The walkaround range by Pardo Yachts is synonymous with performance, usability and comfort.

| YEAR | LENTH   | BEAM   | ENGINE     |
|------|---------|--------|------------|
| 2023 | 16,25 M | 4,96 M | 2X IPS 550 |