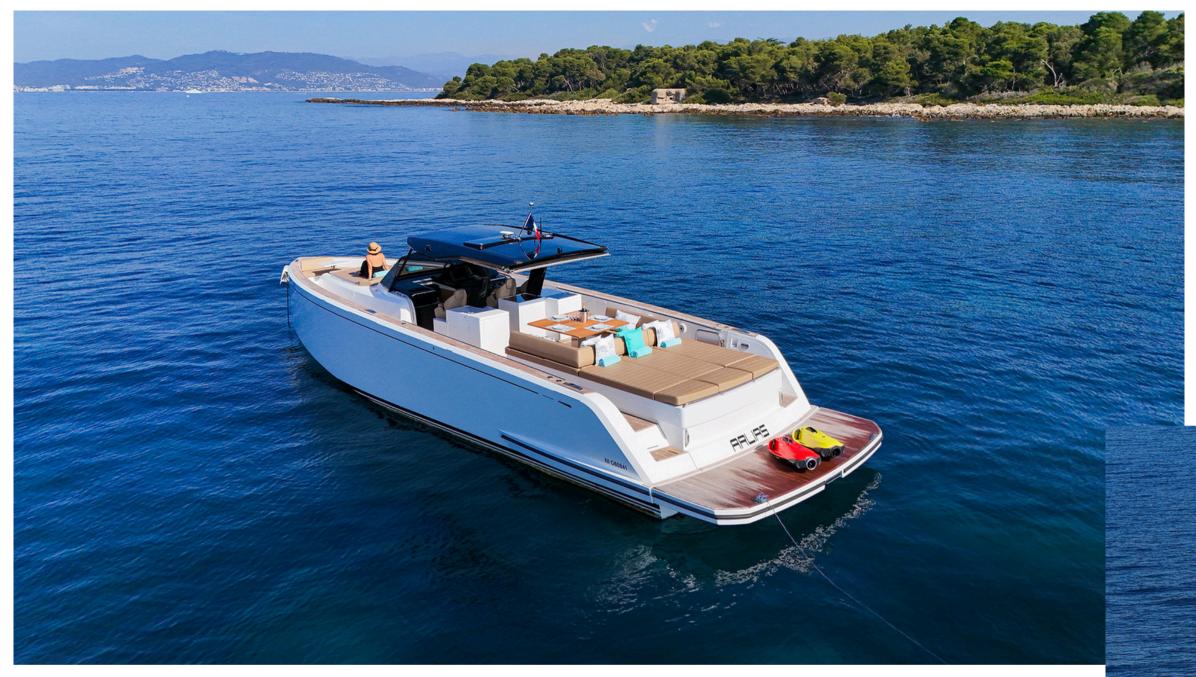

### AFT DECK

The 16-square meter fixed T-top is made of rigid and light carbon fiber spreading from the cockpit to the dining area. It is also possible to extend the cover towards the stern with a bimini