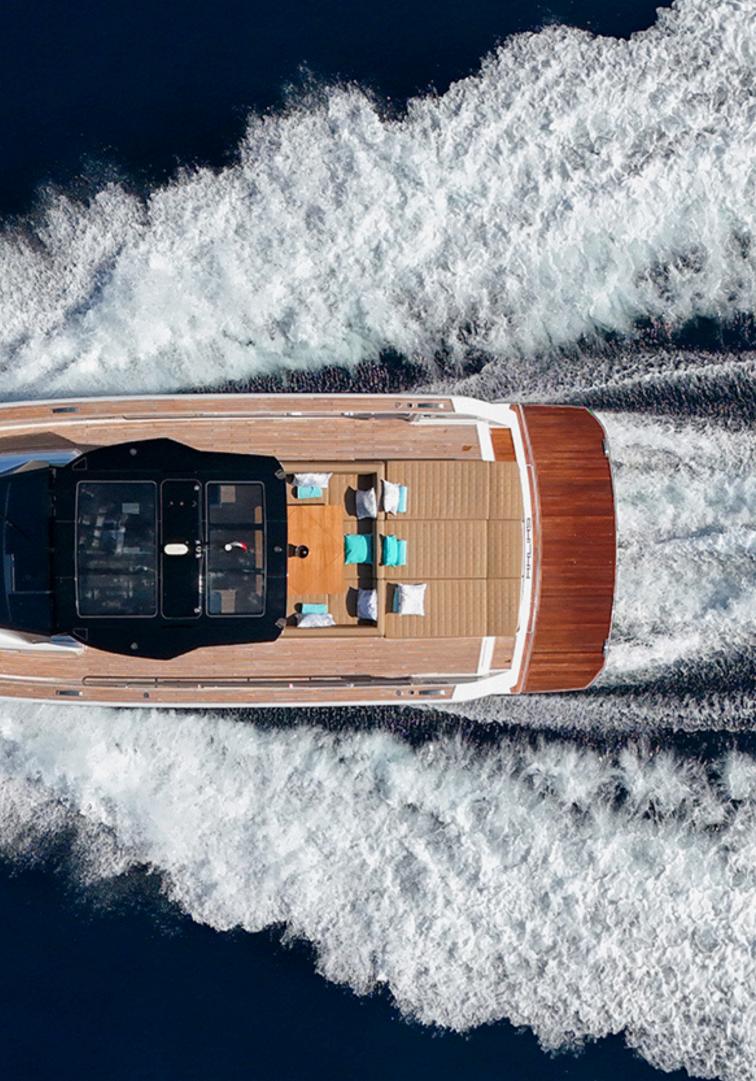

### AFT DECK

The 16-square meter fixed T-top is made of rigid and light carbon fiber spreading from the cockpit to the dining area. It is also possible to extend the cover towards the stern with a bimini

# ARLIAS PARDO 50

The walkaround range by Pardo Yachts is synonymous with performance, usability and comfort.

| YEAR | LENTH   | BEAM   | ENGINE     |
|------|---------|--------|------------|
| 2023 | 16,25 M | 4,96 M | 2X IPS 550 |