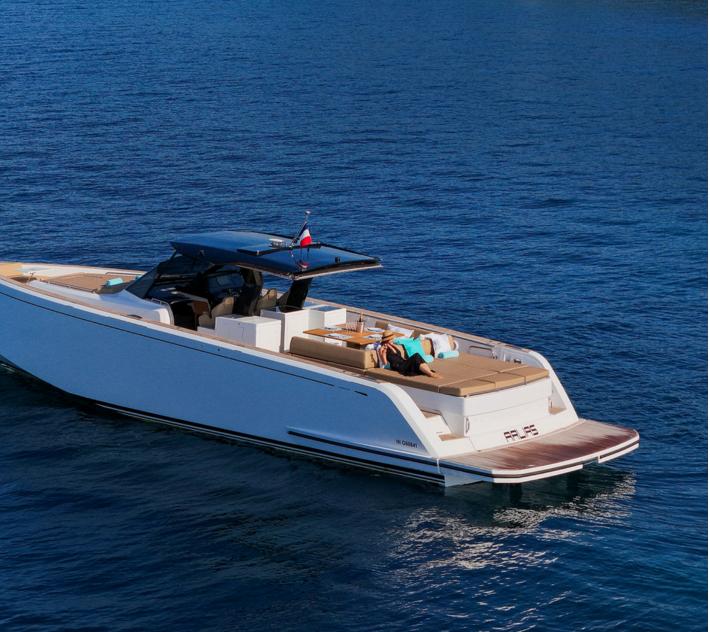

### AFT DECK

The 16-square meter fixed T-top is made of rigid and light carbon fiber spreading from the cockpit to the dining area. It is also possible to extend the cover towards the stern with a bimini