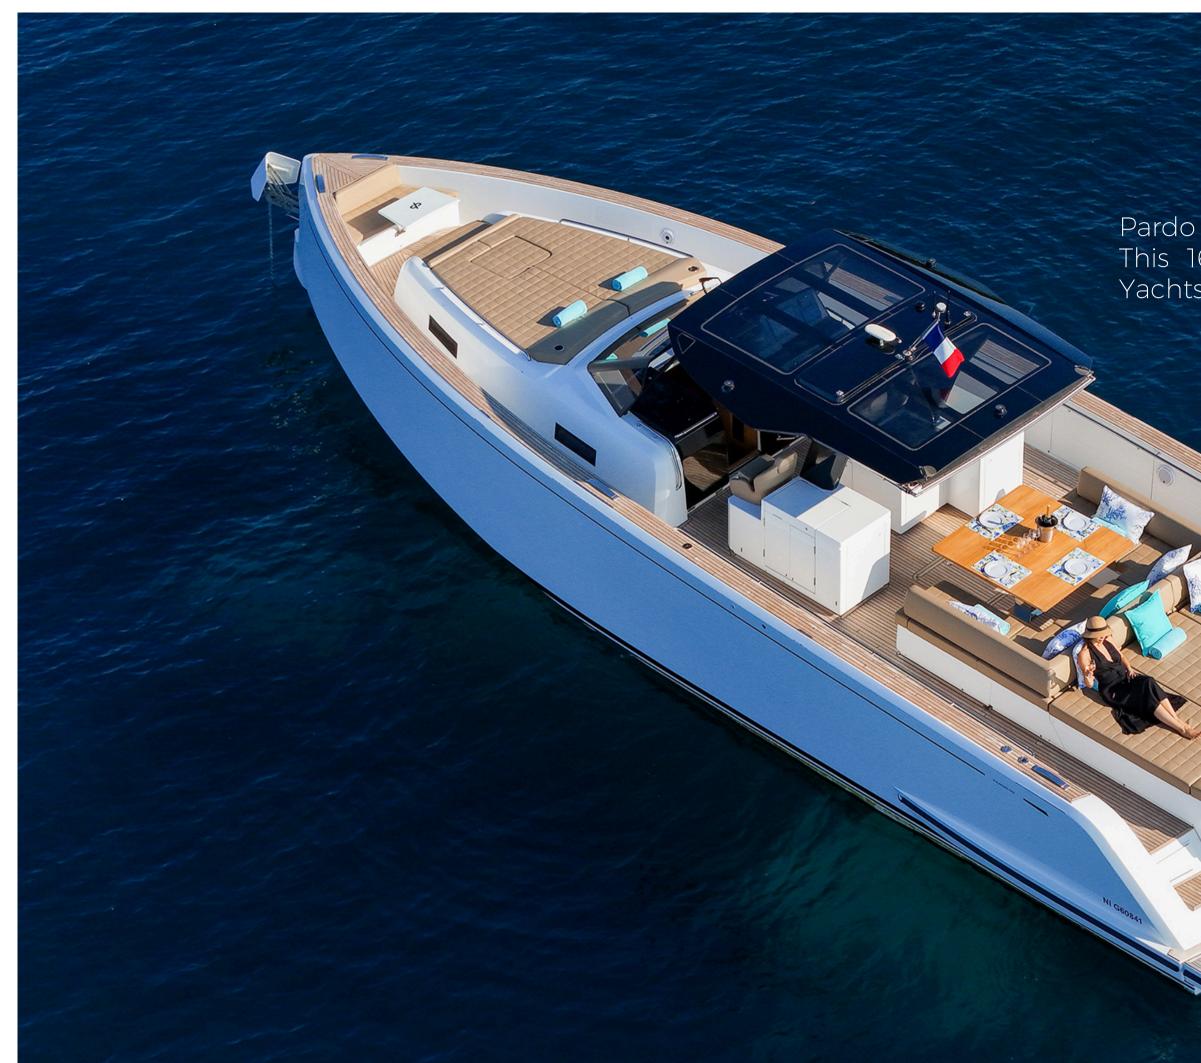

### AFT DECK

The 16-square meter fixed T-top is made of rigid and light carbon fiber spreading from the cockpit to the dining area. It is also possible to extend the cover towards the stern with a bimini

## BOW AREA

Pardo 50 is the third model of Pardo Yachts range. This 16 meter walkaround boat establishes Pardo Yachts as the new brand leader of the Made in Italy.

# ARLIAS PARDO 50

The walkaround range by Pardo Yachts is synonymous with performance, usability and comfort.

| YEAR | LENTH   | BEAM   | ENGINE     |
|------|---------|--------|------------|
| 2023 | 16,25 M | 4,96 M | 2X IPS 550 |