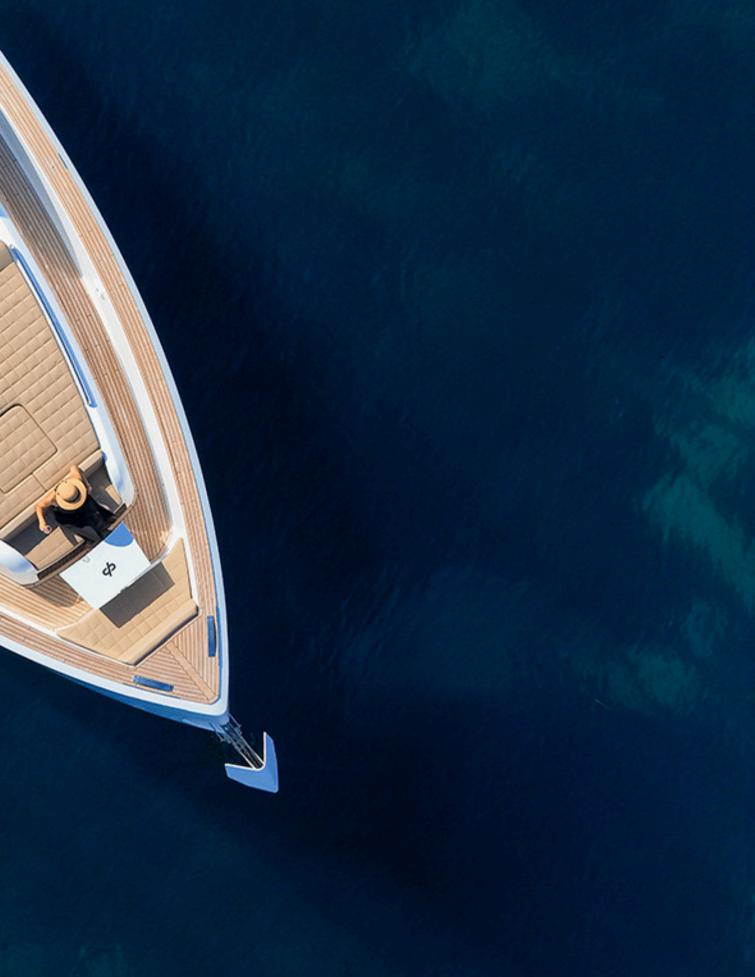

## BOW AREA

Pardo 50 is the third model of Pardo Yachts range. This 16 meter walkaround boat establishes Pardo Yachts as the new brand leader of the Made in Italy.